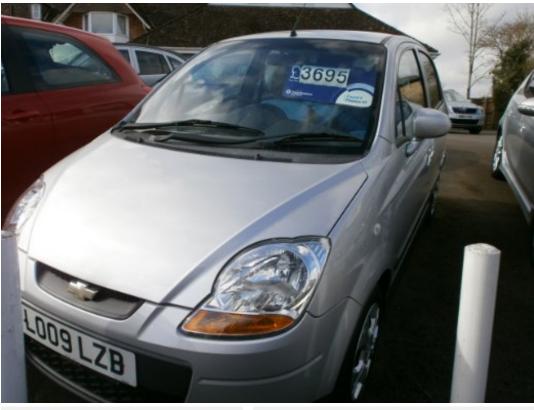

## 2009(09) Chevrolet Matiz 1.0 SE+ 5dr

£3,695

**Engine:** Petrol **Body:** Hatchback **Gearbox:** Manual **Capacity:** 995cc **Colour:** Silver Mileage: 23,200 CO<sup>2</sup>: 137g/km MPG: 50.4mpg **Top Speed:** 97mph BHP: 66bhp