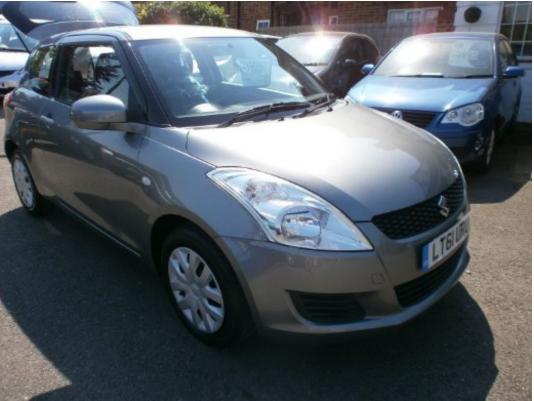

## 2011(61) Suzuki Swift 1.2 SZ2 3dr

£3,995

**Engine:** Petrol **Body:** Hatchback **Gearbox:** Manual **Capacity:** 1242cc **Colour:** Grey Mileage: 74,800 CO<sup>2</sup>: 116g/km MPG: 56.5mpg **Top Speed:** 103mph BHP: 92bhp